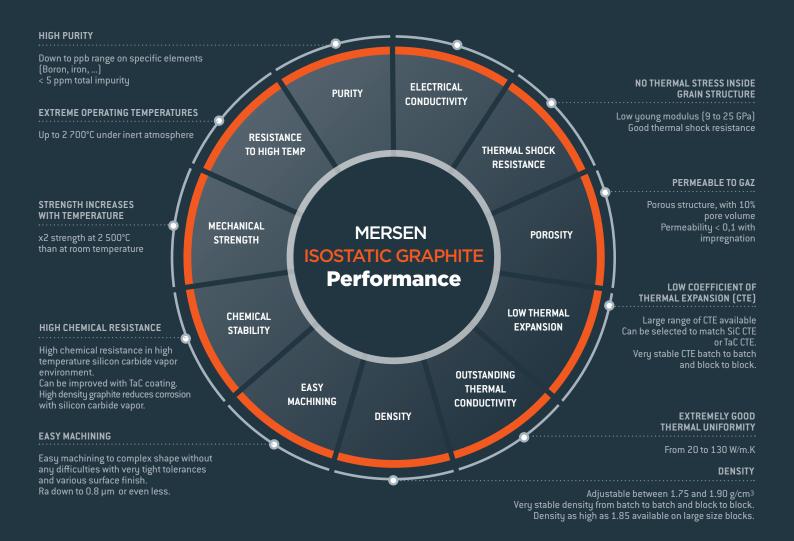

#### **CALCARB® INSULATION PROPERTIES:**

High purity (<5 ppm (Al; Cu; Fe; Cr; Ni) / Halogen purified; stabilization at 2 300°C; additional treatment available for an improved performance.